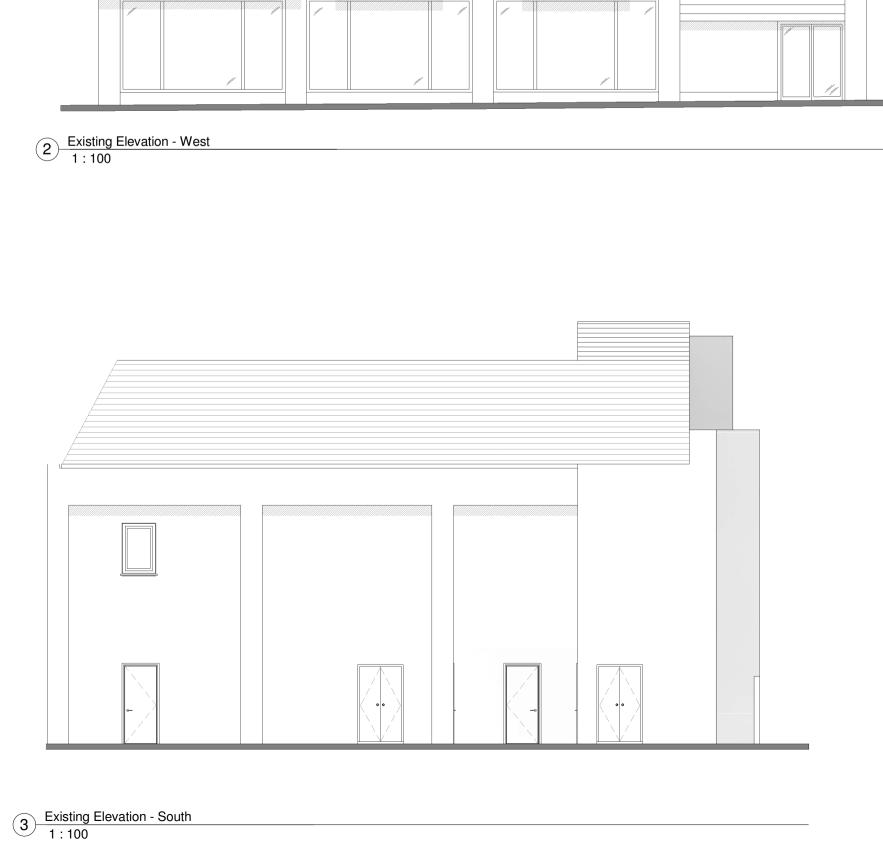

1 Existing Elevation - North
1:100

Project Description

Drawing Title:
Existing Elevations

Dwg No.: 2-001 Drawn By: Chk By: PH

Rev By/Chk Date Description

Contractors are to check dimensions of all issued drawings and to notify the Architect immediately of any discrepancy